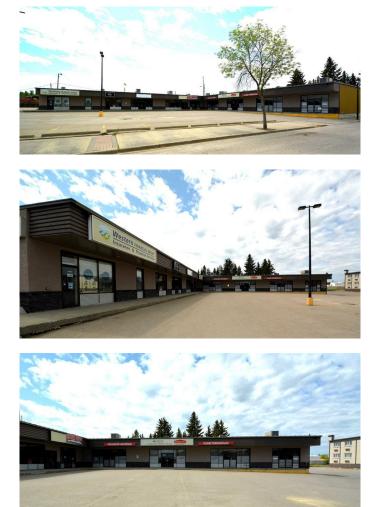

#### \$1,650,000

0 Bedroom, 0.00 Bathroom, Commercial on 1.34 Acres

NONE, Edson, Alberta

This multi-unit commercial building offers a unique investment opportunity in the heart of Edson's Central Business District. Sitting on 1.34 acres (58,202 sq ft), the property features a 19,800 sq ft steel frame and metal clad building, divided into 5 separate rental units. Current tenants include a gym, a professional office, and a furniture store, with availability for two additional tenants, providing excellent growth potential and flexibility for future uses.

Built in 1980, the building boasts pile and grade beam construction with concrete floors and a steel frame, ensuring durability and low maintenance.

Additional features include concrete walkways spanning the building front, asphalt paving covering the remaining lot with ample customer parking, and a paved staff parking area at the rear. Ideally located just half a block west of Edsonâ€<sup>™</sup>s Main Street on 1st Avenue, this property offers excellent visibility and accessibility.