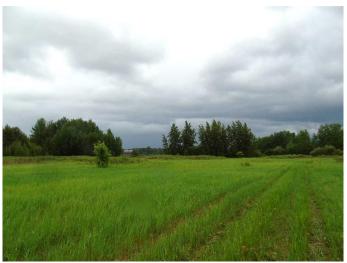

#### \$249,000

0 Bedroom, 0.00 Bathroom, Land on 90.90 Acres

NONE, Rural Big Lakes County, Alberta

Are you looking for your own little piece of heaven at an amazing price!! 90 acres, 1/3rd cleared adjacent to the Swan River only 3 km from Kinuso, AB; and only 10km from the beautiful Lesser Slave Lake. Beautiful cleared meadow you could use for recreation or farming purposes. The bonus feature of this magnificent piece of property is that it still has power and gas connected to the old homestead house. A modular or new house could easily be constructed near the old homestead house. There is also the County water line runs by the south side of the property; which can conveniently be connected to without drilling a well or hauling water. An opportunity like this only comes around so often!! You will fall in love with this property once you view it!!

#### **Exterior**

Lot Description Farm, Irregular Lot, Many Trees, Meadow, Native Plants, No Neighbours

Behind, Pasture, Private, Secluded