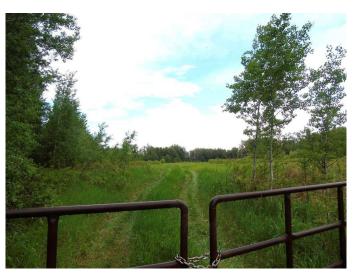

#### \$249,000

0 Bedroom, 0.00 Bathroom, Land on 90.90 Acres

NONE, Rural Big Lakes County, Alberta

Are you looking for your own little piece of heaven at an amazing price!! 90 acres, 1/3rd cleared adjacent to the Swan River only 3 km from Kinuso, AB; and only 10km from the beautiful Lesser Slave Lake. Beautiful cleared meadow you could use for recreation or farming purposes. The bonus feature of this magnificent piece of property is that it still has power and gas connected to the old homestead house. A modular or new house could easily be constructed near the old homestead house. There is also the County water line runs by the south side of the property; which can conveniently be connected to without drilling a well or hauling water. An opportunity like this only comes around so often!! You will fall in love with this property once you view it!!

#### **Exterior**

Lot Description Farm, Irregular Lot, Many Trees, Meadow, Native Plants, No Neighbours

Behind, Pasture, Private, Secluded