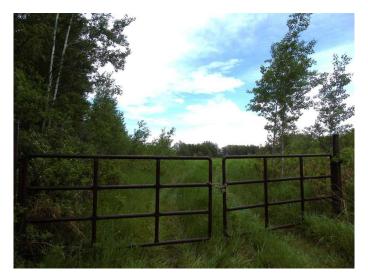

#### \$249,000

0 Bedroom, 0.00 Bathroom, Land on 90.90 Acres

NONE, Rural Big Lakes County, Alberta

Are you looking for your own little piece of heaven at an amazing price!! 90 acres, 1/3rd cleared adjacent to the Swan River only 3 km from Kinuso, AB; and only 10km from the beautiful Lesser Slave Lake. Beautiful cleared meadow you could use for recreation or farming purposes. The bonus feature of this magnificent piece of property is that it still has power and gas connected to the old homestead house. A modular or new house could easily be constructed near the old homestead house. There is also the County water line runs by the south side of the property; which can conveniently be connected to without drilling a well or hauling water. An opportunity like this only comes around so often!! You will fall in love with this property once you view it!!

#### **Exterior**

Lot Description Farm, Irregular Lot, Many Trees, Meadow, Native Plants, No Neighbours

Behind, Pasture, Private, Secluded