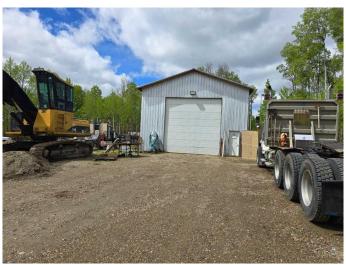

- 30' x 60' shop â€" perfect for projects, storage, or business
- Spacious layout great for families or hosting
- Peaceful setting enjoy country living with town just minutes away

Built in 1975

#### **Amenities**

Parking Spaces 10

Parking RV Access/Parking, RV Garage

# of Garages 6