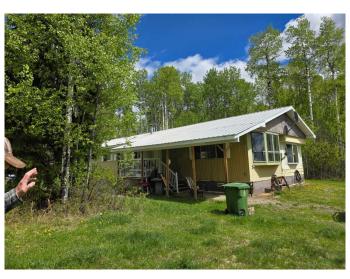

# \$399,000

4 Bedroom, 2.00 Bathroom, 1,890 sqft Residential on 17.10 Acres

NONE, Rural Yellowhead County, Alberta

17.1 Acres â€" Just Minutes from Town!

Looking for space and privacy but still want to be close to town, This 4 bed, 2 full bath modular home sits on 17.1 beautiful acres and is move-in ready with a new roof!

- 30' x 60' shop â€" perfect for projects, storage, or business
- Spacious layout great for families or hosting
- Peaceful setting enjoy country living with town just minutes away

Built in 1975

#### **Exterior**

Exterior Features None

Lot Description Front Yard, Lawn, Low Maintenance Landscape, Many Trees

Roof Metal
Construction Mixed

Foundation Piling(s), Block