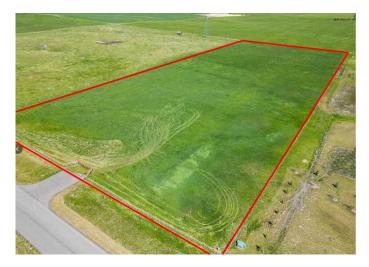

#### \$585,000

0 Bedroom, 0.00 Bathroom, Land on 6.10 Acres

NONE, Rural Foothills County, Alberta

Big Sky Views from a newly created 6.1 Acres with new impressive ranch rail fence entrance. Great opportunity to get creative and design your new home from the ground up. Minutes from Okotoks and a quick access to city ; great neighbors with new builds ,good well, walkout site ; yes its a nice subdivision to place your roots.

## Exterior

Lot Description Corner Lot, Cul-De-Sac, Rectangular Lot, Gentle Sloping, Pasture