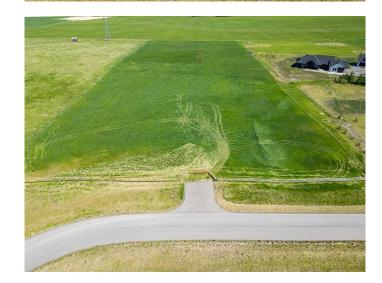

#### \$585,000

0 Bedroom, 0.00 Bathroom, Land on 6.10 Acres

NONE, Rural Foothills County, Alberta

Big Sky Views from a newly created 6.1 Acres with new impressive ranch rail fence entrance. Great opportunity to get creative and design your new home from the ground up. Minutes from Okotoks and a quick access to city ; great neighbors with new builds ,good well, walkout site ; yes its a nice subdivision to place your roots.

## Exterior

Lot Description Corner Lot, Cul-De-Sac, Rectangular Lot, Gentle Sloping, Pasture