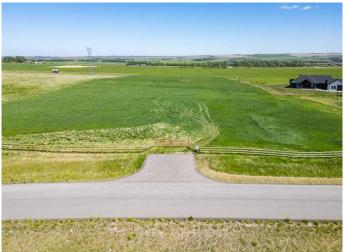

#### \$585,000

0 Bedroom, 0.00 Bathroom, Land on 6.10 Acres

NONE, Rural Foothills County, Alberta

Big Sky Views from a newly created 6.1 Acres with new impressive ranch rail fence entrance. Great opportunity to get creative and design your new home from the ground up. Minutes from Okotoks and a quick access to city ; great neighbors with new builds ,good well, walkout site ; yes its a nice subdivision to place your roots.

## Exterior

Lot Description Corner Lot, Cul-De-Sac, Rectangular Lot, Gentle Sloping, Pasture