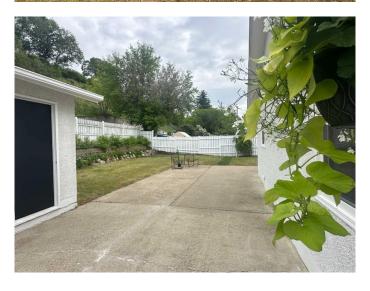

#### **Exterior**

Exterior Features Other, Private Yard

Lot Description Back Lane, Landscaped, Lawn, Views

Roof Asphalt Shingle

Construction Stucco

Foundation Poured Concrete, Perimeter Wall