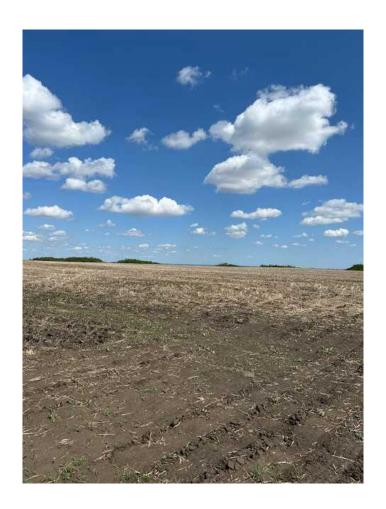

### \$250,000

0 Bedroom, 0.00 Bathroom, Agri-Business on 143.46 Acres

NONE, Rural, Saskatchewan

\$250,000 is the starting price / minimum opening offer for the NW 01-46-19-W3 to be sold by Progressive Tender® with all initial offers opened Noon, Tuesday July 15, 2025. This parcel of land is comprised of 143 titled acres and located on Trans-Canada Yellowhead Highway #16 just one mile west of Delmas in the Rural Municipality of Battle River. The Saskatchewan Assessment Management Agency profile indicates a total of 86 cultivated acres, however the owner reports 100 is currently in crop. Actual cropable acres may vary with weather conditions and agronomic practice. Soil Final Rating ranges from 46 to 66, primarily light loam. 2024 SAMA assessment is \$205,600. 2025 crop is canola. 2024 crop was barley. Proposed possession date is October 15, 2025. Contact Listing Office for a detailed information package, website address with photos, and mandatory offer requirements.