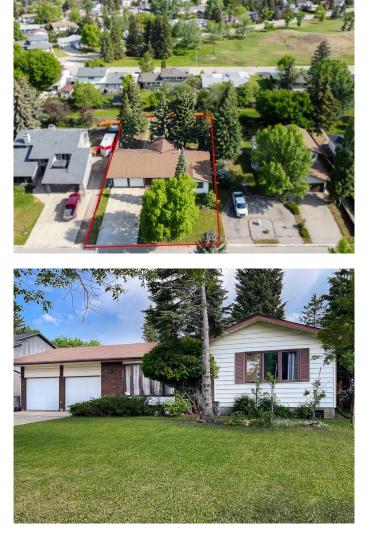

# \$365,000 - 9830 75 Avenue, Grande Prairie

MLS® #A2226938

#### \$365,000

3 Bedroom, 2.00 Bathroom, 1,472 sqft Residential on 0.22 Acres

South Patterson Place, Grande Prairie, Alberta

Charming Bungalow on a Massive 72x134 Foot Lot on 75th Ave in South Patterson! Nestled in the desirable and family-friendly South Patterson neighborhood of Grande Prairie, this spacious 1472 sq ft bungalow offers an incredible opportunity to live in a tranguil, yet well-connected location. The home sits on an expansive lot and boasts classic charm with a perfect blend of original design features and modern touches. You'll be welcomed by a spacious front entry leading into the formal living and dining room thatâ€<sup>™</sup>s ideal for hosting guests or enjoying quiet evenings at home. The kitchen features a cozy breakfast nook, and the adjacent family room, complete with a stunning brick wood-burning fireplace, is perfect for relaxing and unwinding. The master suite features a 3-piece ensuite & double closet, bedrooms 2 and 3 are a good size, and the full bathroom is located just down the hall. The partially developed basement is a bonus, offering a large open area that can be tailored to your needs, and a roughed-in 3rd bathroom & 4th bedroom, laundry area plus abundant storage space. Step outside into the beautiful backyard, where mature trees and well-maintained landscaping create a private, serene atmosphere. Enjoy outdoor living at its best with a covered patio that includes a built-in brick barbecueâ€"perfect for summer gatherings. The oversized 21x26 garage is drywalled, with an electric heater offering plenty of space for vehicles or a workshop.

Living in South Patterson gives you the added benefit of being just a short walk or drive from Muskoseepi Park, offering a network of scenic trails, recreational spaces, and the peace of nature, all while being close to schools, shopping, and other amenities. Homes like this, on such a large lot in one of Grande Prairie's most sought-after neighborhoods, don't come around oftenâ€"don't miss your chance to make this lovely property your new home!

## **Community Information**

| 9830 75 Avenue        |
|-----------------------|
| South Patterson Place |
| Grande Prairie        |
| Grande Prairie        |
| Alberta               |
| T8V4W9                |
|                       |