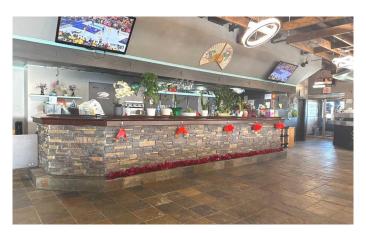

#### \$149,900

0 Bedroom, 0.00 Bathroom, Commercial on 0.00 Acres

Westmount\_Strathmore, Strathmore, Alberta

Long-established restaurant business with high exposure on Highway #1 and plenty of parking. The kitchen serves the restaurant (104 seating plus Patio area seasonal allows up to 150 people) and the hotel lounge (very busy with 30 slot machines & pool tables tournament lounge). The restaurant's condition is very well-maintained, and the landlord is easy to work with, offering cheap rent for the restaurant's size. Only 25 minutes from Calgary. This is a perfect opportunity for a family to operate as it has great potential to grow the business to the next level.