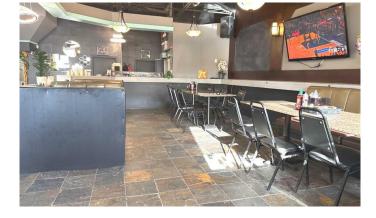

#### \$149,900

0 Bedroom, 0.00 Bathroom, Commercial on 0.00 Acres

Westmount\_Strathmore, Strathmore, Alberta

Long-established restaurant business with high exposure on Highway #1 and plenty of parking. The kitchen serves the restaurant (104 seating plus Patio area seasonal allows up to 150 people) and the hotel lounge (very busy with 30 slot machines & pool tables tournament lounge). The restaurant's condition is very well-maintained, and the landlord is easy to work with, offering cheap rent for the restaurant's size. Only 25 minutes from Calgary. This is a perfect opportunity for a family to operate as it has great potential to grow the business to the next level.