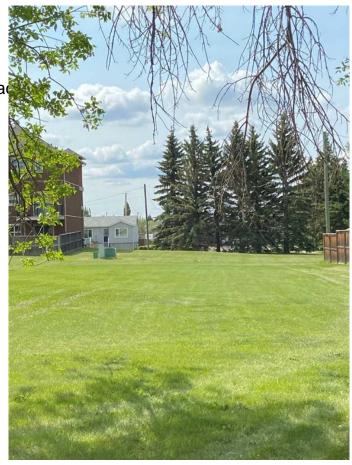

#### \$159,900

0 Bedroom, 0.00 Bathroom, Land on 0.14 Acres

NONE, Didsbury, Alberta

THIS COULD BE YOUR NEXT HOME!!! This is a prime location to build your next dream home with trees already on the lot and it is close to schools. This bare lot is a municipally owned property zoned at IS (Institutional District) but the Town is saying it will be rezoned residential. The responsibility and cost for future servicing will belong to the new property owner. There are so many options here and just waiting for someone to develop it. If you are looking for a place to build in a mature area of town and close to amenities this is something you will want to seriously consider.

### **Community Information**

Address 2128 21 Avenue

Subdivision NONE
City Didsbury

County Mountain View County

Province Alberta

Postal Code T0M0W0

**Exterior** 

Lot Description Backs on to Park/Green Space