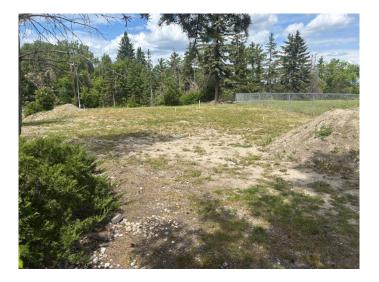

### \$999,000

0 Bedroom, 0.00 Bathroom, Land on 0.02 Acres

Elboya, Calgary, Alberta

\*\*Extraordinary Location! A Rare Opportunity\*\*

Build your dream home on this private and secluded 10,053 sq. ft. end lot, perched on the ridge of the Landsdowne escarpment in Elboya, one of Calgary's most desirable inner-city communities. This premium lot offers unobstructed views of the city skyline, surrounded by mature trees for privacy. An approved development permit for a 4,160 sq. ft. luxury residence is included, saving you time and money allowing you the potential to start building right away. The north-facing home is designed to capture incredible views while bordering a city park. It features four bedrooms on the top floor and a Nanny/Mother-In-Law Suite on the main floor. The home boasts cathedral ceilings in the entrance, formal dining room, loft, and primary bedroom, a butler's pantry, and laundry facilities on both the main floor and primary ensuite. The 4-car garage has high ceilings for a golf simulator, and the expansive basement includes a studio/workshop with a separate heating system. The basement also offers a theatre room, entertainment space, bar, wine room, wet/dry sauna, exercise room, and two additional bedrooms. Outdoor living is highlighted by a covered 6-foot wrap-around deck and a 20x20 raised deck with stunning city views. Access is via a paved back lane next to walking trails and an off-leash dog park. Minutes from downtown, the Elbow River