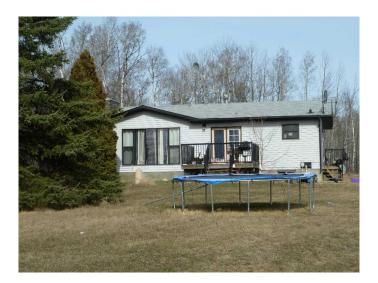

## \$350,000

4 Bedroom, 3.00 Bathroom, 1,040 sqft Residential on 11.10 Acres

Lac La Biche, Lac La Biche, Alberta

Ideally situated in a gorgeous private mature treed setting on a dead end road only minutes from Lac La Biche. This 11.1 acre parcel with a 2 + 2 bedroom, 1,040 sq. ft. fully finished bungalow and oversized double detached heated garage is a very practical home and has had over \$60,000 spent in renovations over very recent years. Beautiful new kitchen, new flooring, updated bathrooms, stainless steel appliances, french doors off dining area to front deck, large rear deck, 4 spacious bedrooms, 2 full bathrooms and one half bath. Enjoy the country life while being close to the conveniences of town.

#### **Exterior**

Exterior Features None

Lot Description Many Trees, See Remarks

Roof Asphalt Shingle

Construction Vinyl Siding

Foundation Poured Concrete