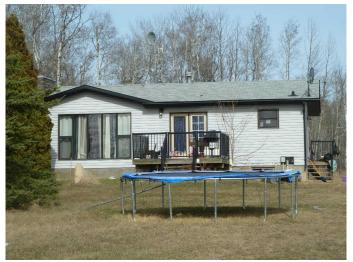

## \$350,000

4 Bedroom, 3.00 Bathroom, 1,040 sqft Residential on 11.10 Acres

Lac La Biche, Lac La Biche, Alberta

Ideally situated in a gorgeous private mature treed setting on a dead end road only minutes from Lac La Biche. This 11.1 acre parcel with a 2 + 2 bedroom, 1,040 sq. ft. fully finished bungalow and oversized double detached heated garage is a very practical home and has had over \$60,000 spent in renovations over very recent years. Beautiful new kitchen, new flooring, updated bathrooms, stainless steel appliances, french doors off dining area to front deck, large rear deck, 4 spacious bedrooms, 2 full bathrooms and one half bath. Enjoy the country life while being close to the conveniences of town.

#### **Exterior**

Exterior Features None

Lot Description Many Trees, See Remarks

Roof Asphalt Shingle

Construction Vinyl Siding

Foundation Poured Concrete