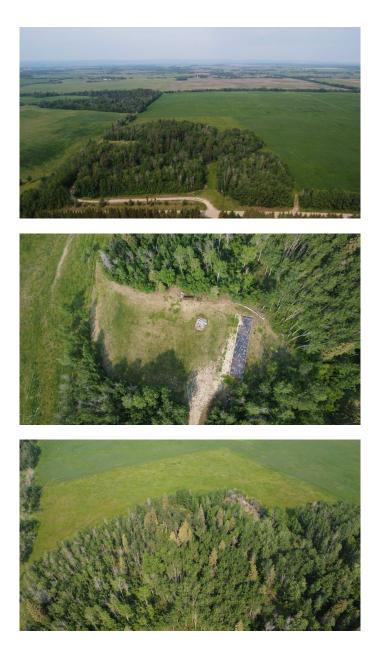

#### \$265,000

0 Bedroom, 0.00 Bathroom, Land on 18.88 Acres

NONE, Rural Lac Ste. Anne County, Alberta

AMAZING VIEW! Building site offering one of or the best long distance views in Lac St Anne County! The long picturesque driveway opens up to a previous cleared building site. This 18.88 acre site is super private, quiet, no dust, high and dry and serviced. The well drillers report boasts a 40 GPM well (pump is in the well). July 2012, Power and gas service is right there also the septic system. There is approximately 7 acres of hay and the perimeter is fenced. Located approximately 5.5 kms an acceptable distance form the fire hall in the town of Mayerthorpe. If you are planning to build your dream home or set up a mobile home don't miss this opportunity!