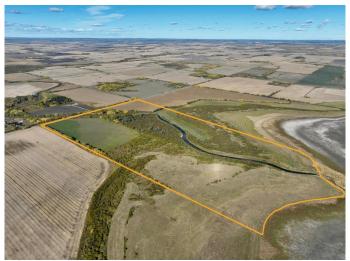

### \$569,000

0 Bedroom, 0.00 Bathroom, Agri-Business on 229.80 Acres

NONE, La Glace, Alberta

229.8+/- Acres on 2 titles selling together as 1 parcel, 100 acres more or less being farmed. 2024 crop was canola and hay. The balance of acres are pasture, bush, creek and La Glace Lake shoreline. Excellent land for farming, pasture and recreation. Call your Realtor today for more information.