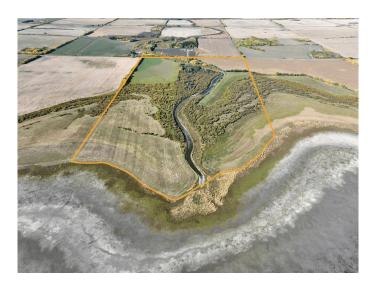

### \$569,000

0 Bedroom, 0.00 Bathroom, Agri-Business on 229.80 Acres

NONE, La Glace, Alberta

229.8+/- Acres on 2 titles selling together as 1 parcel, 100 acres more or less being farmed. 2024 crop was canola and hay. The balance of acres are pasture, bush, creek and La Glace Lake shoreline. Excellent land for farming, pasture and recreation. Call your Realtor today for more information.