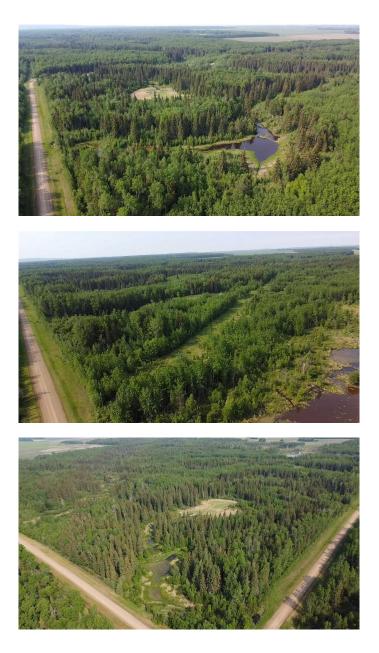

#### \$239,000

0 Bedroom, 0.00 Bathroom, Land on 135.00 Acres

NONE, Rural Big Lakes County, Alberta

This exceptional 135-acre treed property is 3/4 fenced and a nature lover's paradise, offering unparalleled privacy and natural beauty. A serene creek winds through the land, attracting a wide variety of wildlife—making it a prime spot for hunters. Bordering vast Crown land and just a short distance from the renowned trophy fishing at Snipe Lake, this property offers endless opportunities for outdoor adventure. Whether you're looking to build a cabin, create a private getaway, or simply enjoy the land, this rare piece of wilderness provides the perfect setting for your outdoor dreams.