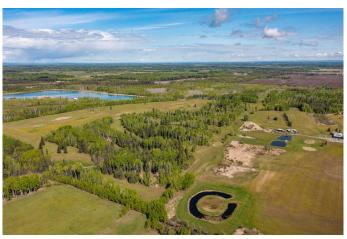

#### \$1,150,000

0 Bedroom, 0.00 Bathroom, Commercial on 155.64 Acres

NONE, Rural Clearwater County, Alberta

Invest in a Lifestyle and a Legacy... The Caroline & District Golf Course presents a rare opportunity to own and operate a beloved 18-hole golf course nestled in the heart of Albertaâ€<sup>™</sup>s breathtaking West Country. Located just minutes north of Caroline and a short drive from Rocky Mountain House and Red Deer, this property is ideally positioned to attract both local and tourist traffic throughout the golf season. This is a par-70 course that stretches 5,679 yards on 155 acres and is known for its relaxed atmosphere and challenging layout. Supporting the course is a spacious clubhouse (2364.25 sqft) featuring a licensed restaurant and lounge, perfect for hosting tournaments, private events, or casual dining. The property also includes 11 serviced camping stalls (power/eater), providing convenient accommodations for overnight guests and traveling golfers. There is a sani-dump onsite for guest convenience. Additionally, there is an older 2-storey 1445.75 sqft house with living quarters that offers flexibility for staff housing or potential rental income. Property is not on municipal sewer/water; there is a septic system and 2 drilled wells. Whether you're a golf enthusiast, savvy investor, or entrepreneur seeking to create a destination retreat, the Caroline & District Golf Course offers exceptional potential for both return on investment and a rewarding lifestyle.