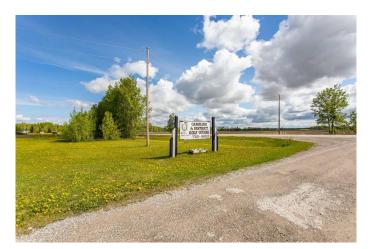

#### \$1,150,000

0 Bedroom, 0.00 Bathroom, Commercial on 155.64 Acres

NONE, Rural Clearwater County, Alberta

Invest in a Lifestyle and a Legacy... The Caroline & District Golf Course presents a rare opportunity to own and operate a beloved 18-hole golf course nestled in the heart of Albertaâ€<sup>™</sup>s breathtaking West Country. Located just minutes north of Caroline and a short drive from Rocky Mountain House and Red Deer, this property is ideally positioned to attract both local and tourist traffic throughout the golf season. This is a par-70 course that stretches 5,679 yards on 155 acres and is known for its relaxed atmosphere and challenging layout. Supporting the course is a spacious clubhouse (2364.25 sqft) featuring a licensed restaurant and lounge, perfect for hosting tournaments, private events, or casual dining. The property also includes 11 serviced camping stalls (power/eater), providing convenient accommodations for overnight guests and traveling golfers. There is a sani-dump onsite for guest convenience. Additionally, there is an older 2-storey 1445.75 sqft house with living quarters that offers flexibility for staff housing or potential rental income. Property is not on municipal sewer/water; there is a septic system and 2 drilled wells. Whether you're a golf enthusiast, savvy investor, or entrepreneur seeking to create a destination retreat, the Caroline & District Golf Course offers exceptional potential for both return on investment and a rewarding lifestyle.