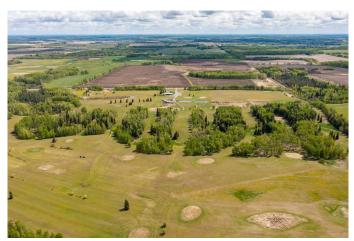

#### \$1,150,000

0 Bedroom, 0.00 Bathroom, Commercial on 155.64 Acres

NONE, Rural Clearwater County, Alberta

Invest in a Lifestyle and a Legacy... The Caroline & District Golf Course presents a rare opportunity to own and operate a beloved 18-hole golf course nestled in the heart of Albertaâ€<sup>™</sup>s breathtaking West Country. Located just minutes north of Caroline and a short drive from Rocky Mountain House and Red Deer, this property is ideally positioned to attract both local and tourist traffic throughout the golf season. This is a par-70 course that stretches 5,679 yards on 155 acres and is known for its relaxed atmosphere and challenging layout. Supporting the course is a spacious clubhouse (2364.25 sqft) featuring a licensed restaurant and lounge, perfect for hosting tournaments, private events, or casual dining. The property also includes 11 serviced camping stalls (power/eater), providing convenient accommodations for overnight guests and traveling golfers. There is a sani-dump onsite for guest convenience. Additionally, there is an older 2-storey 1445.75 sqft house with living quarters that offers flexibility for staff housing or potential rental income. Property is not on municipal sewer/water; there is a septic system and 2 drilled wells. Whether you're a golf enthusiast, savvy investor, or entrepreneur seeking to create a destination retreat, the Caroline & District Golf Course offers exceptional potential for both return on investment and a rewarding lifestyle.