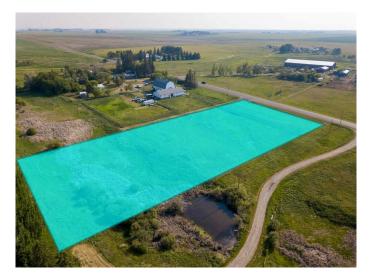

#### \$239,000

0 Bedroom, 0.00 Bathroom, Land on 3.00 Acres

NONE, Strathmore, Alberta

No Gravel. Paved to your Driveway of Choice.

3 Acres. Countryside Views, Wildlife, TREES, Grass. New Approach and Drilled Water Well.

Power and Gas at the Road. Build your Dream Here. 5 minutes East of Strathmore. Great Neighbors. Enjoy the pond view to the North belongs to the neighbors. Just 10 minutes East of Strathmore. No Building Commitment. Amazing Opportunity. Location. Location.