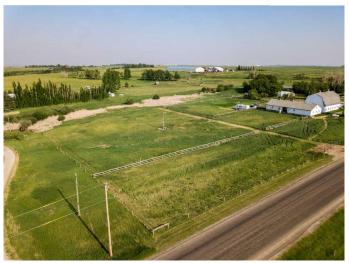

#### \$239,000

0 Bedroom, 0.00 Bathroom, Land on 3.00 Acres

NONE, Strathmore, Alberta

No Gravel. Paved to your Driveway of Choice.

3 Acres. Countryside Views, Wildlife, TREES, Grass. New Approach and Drilled Water Well.

Power and Gas at the Road. Build your Dream Here. 5 minutes East of Strathmore. Great Neighbors. Enjoy the pond view to the North belongs to the neighbors. Just 10 minutes East of Strathmore. No Building Commitment. Amazing Opportunity. Location. Location.