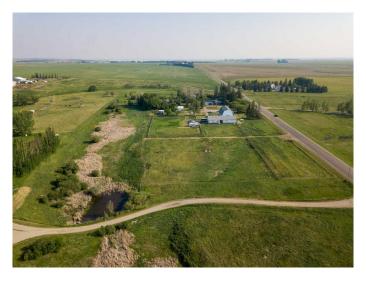

#### \$239,000

0 Bedroom, 0.00 Bathroom, Land on 3.00 Acres

NONE, Strathmore, Alberta

No Gravel. Paved to your Driveway of Choice.

3 Acres. Countryside Views, Wildlife, TREES, Grass. New Approach and Drilled Water Well.

Power and Gas at the Road. Build your Dream Here. 5 minutes East of Strathmore. Great Neighbors. Enjoy the pond view to the North belongs to the neighbors. Just 10 minutes East of Strathmore. No Building Commitment. Amazing Opportunity. Location. Location.