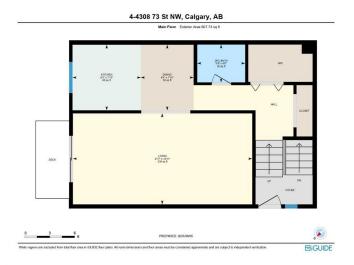

#### \$1,098,890

0 Bedroom, 0.00 Bathroom, 2,422 sqft Multi-Family on 0.14 Acres

Bowness, Calgary, Alberta

4308 73 Street NW | Investor Alert! | Prime Location! | Legal Four-Plex | Rare Opportunity To Own A Well-Maintained 4-Plex In The Highly Sought-After Community Of Bowness | All Four Units Are Spacious 3 Bedroom 2 Bath Corner Units | Offering Excellent Functionality For Families With In-Suite Laundry | Nestled On A Large Lot With Ample Parking In The Alley | Situated Close To Schools, Transit, Shopping & Stoney Trail | Inside Pictures Are Of Unit 4 Which Was Recently (2022) Renovated | No Inside Pictures Of Other Units.

# **Essential Information**

| MLS® #         | A2228244     |
|----------------|--------------|
| Price          | \$1,098,890  |
| Bathrooms      | 0.00         |
| Square Footage | 2,422        |
| Acres          | 0.14         |
| Year Built     | 1971         |
| Туре           | Multi-Family |
| Sub-Type       | 4 plex       |
| Style          | Bi-Level     |
| Status         | Active       |