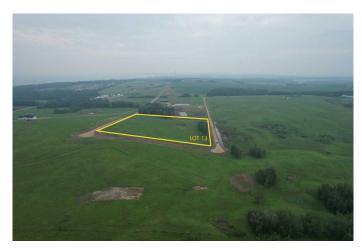

# \$208,000 - On Township Road 422 Lot 13, Rural Ponoka County

MLS® #A2228714

#### \$208,000

0 Bedroom, 0.00 Bathroom, Land on 9.24 Acres

NONE, Rural Ponoka County, Alberta

This 9.24+- acres of near-lakeside property sits just one mile up the road from the shoreline at Parkland Beach, within the newly developing Siebel Subdivision. This six-lot bare land subdivision offers a rare opportunity to build in a peaceful setting with lake life just minutes away. Lot sizes range from 8.39+/acres up to 20+/- acres, with prices ranging from \$158,000 to \$344,00, depending on size and services. These lots may be purchased with full services for an additional \$25,000. This includes power, gas, and an access road with culvert at the buyer's preferred location within the property.

## **Community Information**

|             | On Township Deed 400 Lat 40 |
|-------------|-----------------------------|
| Address     | On Township Road 422 Lot 13 |
| Subdivision | NONE                        |
| City        | Rural Ponoka County         |
| County      | Ponoka County               |
| Province    | Alberta                     |
| Postal Code | T0C 2J0                     |
|             |                             |