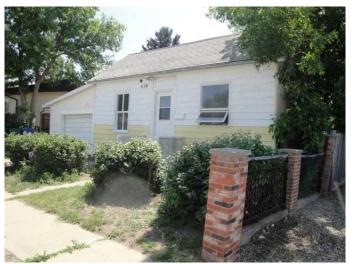

## \$209,900

2 Bedroom, 1.00 Bathroom, 764 sqft Residential on 0.14 Acres

Legacy Ridge / Hardieville, Lethbridge, Alberta

This 770 sq ft, 2-bedroom, 1-bathroom home is perfect for first-time buyers or investors! Freshly updated with new flooring, fresh paint, and a brand-new stove, it's bright, inviting, and completely move-in ready. The covered deck offers a great outdoor space, while the large 50 x 125 lot gives you room to enjoy. With an attached single garage and a shed for extra storage, this home is both practical and charming. Conveniently located near the new Legacy Park, it combines affordability with a great locationâ€"don't miss out on this fantastic opportunity!