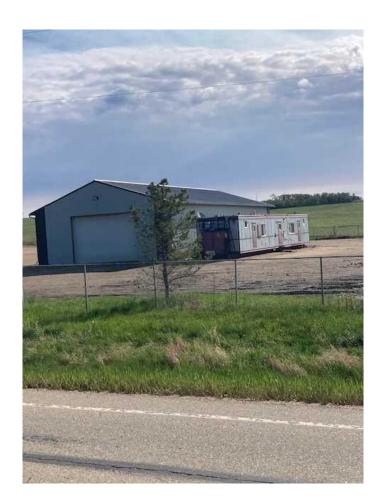

### \$810,000

0 Bedroom, 0.00 Bathroom, Commercial on 4.98 Acres

Dimsdale Industrial Park, Dimsdale, Alberta

3,283 Square foot shop for sale in the Dimsdale. It is on a 4.98 acre lot with approximately 2.0 +/- acres fenced and graveled and the other 3 are undeveloped. The property has a holding tank for sewer and a shared water well.