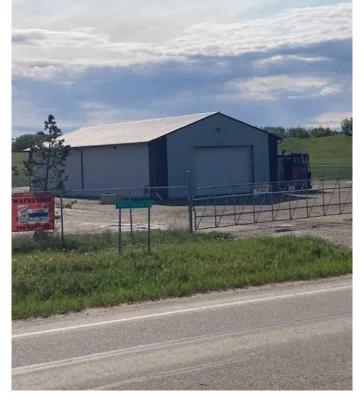

### \$810,000

0 Bedroom, 0.00 Bathroom, Commercial on 4.98 Acres

Dimsdale Industrial Park, Dimsdale, Alberta

3,283 Square foot shop for sale in the Dimsdale. It is on a 4.98 acre lot with approximately 2.0 +/- acres fenced and graveled and the other 3 are undeveloped. The property has a holding tank for sewer and a shared water well.