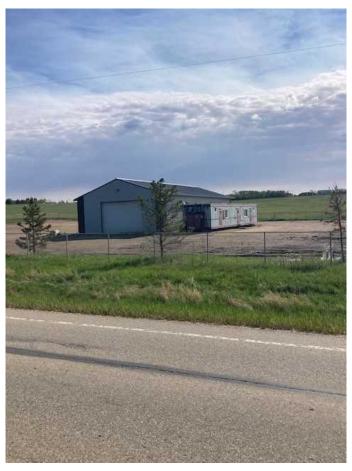

### \$810,000

0 Bedroom, 0.00 Bathroom, Commercial on 4.98 Acres

Dimsdale Industrial Park, Dimsdale, Alberta

3,283 Square foot shop for sale in the Dimsdale. It is on a 4.98 acre lot with approximately 2.0 +/- acres fenced and graveled and the other 3 are undeveloped. The property has a holding tank for sewer and a shared water well.