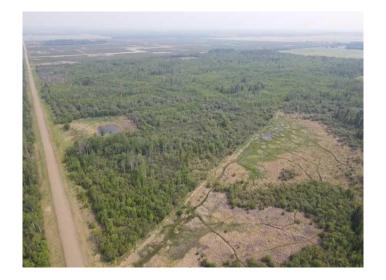

### \$240,000

0 Bedroom, 0.00 Bathroom, Land on 157.00 Acres

NONE, Rural Saddle Hills County, Alberta

Bush quarter in the midst of the Saddle Hills county with exceptional exposure to all manner of animals. Road access on the west property line this is a piece of land that will probably only grow in value or make a fantastic recreational quarter. There is a lease that pays approximately \$3500 which offsets the taxes by a substantial amount.