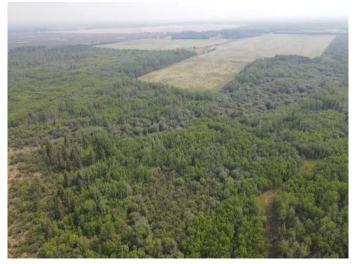

### \$240,000

0 Bedroom, 0.00 Bathroom, Land on 157.00 Acres

NONE, Rural Saddle Hills County, Alberta

Bush quarter in the midst of the Saddle Hills county with exceptional exposure to all manner of animals. Road access on the west property line this is a piece of land that will probably only grow in value or make a fantastic recreational quarter. There is a lease that pays approximately \$3500 which offsets the taxes by a substantial amount.