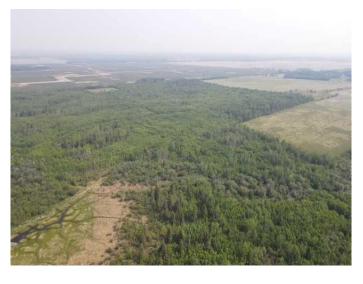

### \$240,000

0 Bedroom, 0.00 Bathroom, Land on 157.00 Acres

NONE, Rural Saddle Hills County, Alberta

Bush quarter in the midst of the Saddle Hills county with exceptional exposure to all manner of animals. Road access on the west property line this is a piece of land that will probably only grow in value or make a fantastic recreational quarter. There is a lease that pays approximately \$3500 which offsets the taxes by a substantial amount.