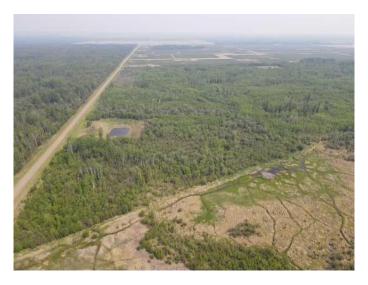

#### \$240,000

0 Bedroom, 0.00 Bathroom, Land on 155.00 Acres

NONE, Rural Saddle Hills County, Alberta

Bush quarter in the midst of the Saddle Hills county with exceptional exposure to all manner of animals. Road access on the west property line that extends to approx 1/2 way and then its all bush - this is a piece of land that will probably only grow in value or make a fantastic recreational quarter. The north quarter is also for sale so maybe consider a package for both.