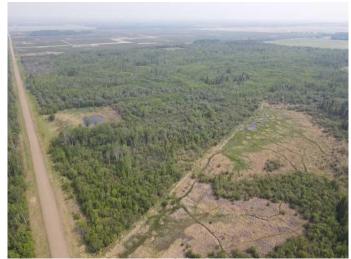

#### \$240,000

0 Bedroom, 0.00 Bathroom, Land on 155.00 Acres

NONE, Rural Saddle Hills County, Alberta

Bush quarter in the midst of the Saddle Hills county with exceptional exposure to all manner of animals. Road access on the west property line that extends to approx 1/2 way and then its all bush - this is a piece of land that will probably only grow in value or make a fantastic recreational quarter. The north quarter is also for sale so maybe consider a package for both.