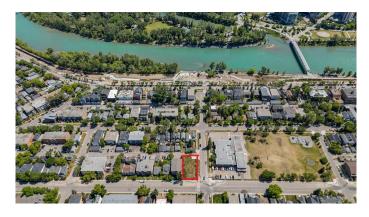

#### \$1,650,000

0 Bedroom, 0.00 Bathroom, Land on 0.17 Acres

Sunnyside, Calgary, Alberta

Welcome to this incredible 60 ft x 120 ft corner development lot – An Ideal Investment in the vibrant community of Sunnysideâ€"an exceptional opportunity to bring your vision to life. This prime location offers stunning downtown views and is perfectly positioned near the LRT, downtown core, and the lively amenities of Kensington. With Memorial Drive pathways right at your doorstep, the possibilities for development are vast. Whether you're looking to build your dream home or create a unique project, this lot provides the ideal setting to make your mark in one of Calgary's most sought-after neighbourhoods. Don't miss the chance to add your personal touch to the charm and character of Sunnyside.

# **Community Information**

| Address     | 737 2 Avenue Nw |
|-------------|-----------------|
| Subdivision | Sunnyside       |

| City        | Calgary |
|-------------|---------|
| County      | Calgary |
| Province    | Alberta |
| Postal Code | T2N 0E4 |