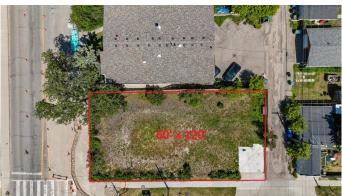

#### \$1,650,000

0 Bedroom, 0.00 Bathroom, Land on 0.17 Acres

Sunnyside, Calgary, Alberta

Welcome to this incredible 60 ft x 120 ft corner development lot – An Ideal Investment in the vibrant community of Sunnysideâ€"an exceptional opportunity to bring your vision to life. This prime location offers stunning downtown views and is perfectly positioned near the LRT, downtown core, and the lively amenities of Kensington. With Memorial Drive pathways right at your doorstep, the possibilities for development are vast. Whether you're looking to build your dream home or create a unique project, this lot provides the ideal setting to make your mark in one of Calgary's most sought-after neighbourhoods. Don't miss the chance to add your personal touch to the charm and character of Sunnyside.

# Exterior

Lot Description Back Lane, Corner Lot, Level, Rectangular Lot, Near Public Transit