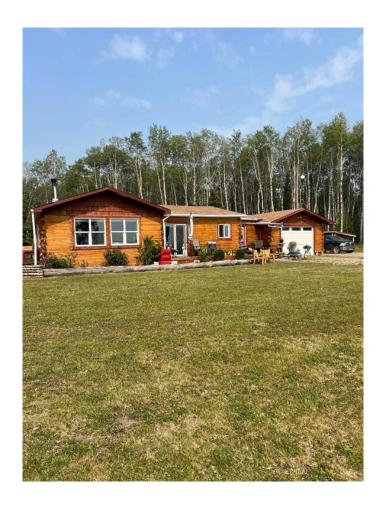

### \$299,000

3 Bedroom, 2.00 Bathroom, 1,292 sqft Residential on 16.06 Acres

NONE, Hythe, Alberta

16 treed acres 1/2 mile off pavement (Emerson Trail) 10 minutes to Beaverlodge, 5 minutes East of Hythe. 1300sqft bungalow with 3 bedrooms and 2 baths, nice open plan. The home is squared timber construction on concrete pilings with a single attached garage. Miscellaneous outbuildings including work shop, wood shed and a chicken house. Yard is nicely landscaped and has fruit trees, garden beds and a pond. Yard is very well protected on 3 sides with mature timber. Good central location with good neighbors and on a low traffic road. Very good value for country living.

#### **Essential Information**

MLS® # A2230212 Price \$299,000

Bedrooms 3
Bathrooms 2.00
Full Baths 2

Square Footage 1,292 Acres 16.06 Year Built 2015

Type Residential Sub-Type Detached

Style Acreage with Residence, Cottage/Cabin

### **Community Information**

Address 732058 Range Road 102

Subdivision NONE City Hythe

County Grande Prairie No. 1, County

Province Alberta Postal Code T0H 2C0

**Amenities** 

**Parking** Single Garage Attached