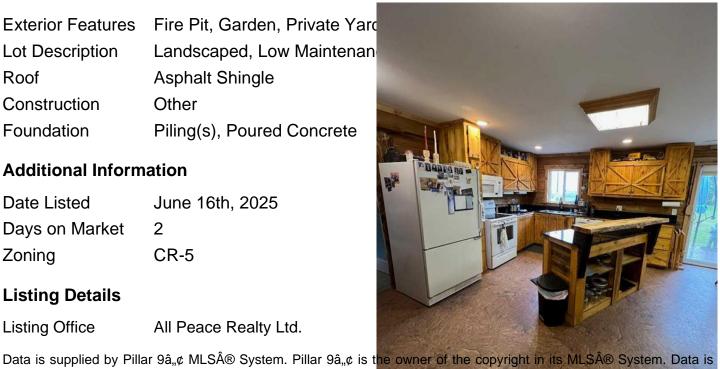

#### **Exterior**

**Exterior Features** Fire Pit, Garden, Private Yard

Lot Description Landscaped, Low Maintenan

Roof Asphalt Shingle

Construction Other

Foundation Piling(s), Poured Concrete

#### **Additional Information**

**Date Listed** June 16th, 2025

Days on Market 2

CR-5 Zoning

# of Garages 1

Interior

Interior Features Granite Counters, Kitchen Isl Dryer, Refrigerator, Stove(s), Appliances

Heating In Floor, Hot Water, Wood St

None Cooling Basement None