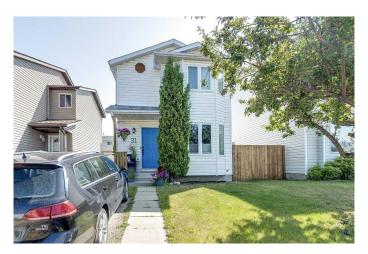

# \$349,900 - 31 Good Crescent, Red Deer

MLS® #A2230508

## \$349,900

3 Bedroom, 2.00 Bathroom, 1,081 sqft Residential on 0.06 Acres

Glendale Park Estates, Red Deer, Alberta

Welcome to this amazing home in Glendale Park Estates. With the fully finished basement, it gives you a 4th bedroom downstairs along with a family/tv room. From the large Living room, to the spacious kitchen, with under counter lighting, to the 3 bedrooms upstairs makes this a perfect home for a new growing family, or for those with teens that like to have their own space. You are close to schools, shopping, play grounds, parks and walking trails to name a few. The under counter lights are motion activated. Just wave your hand just above the coffee maker.