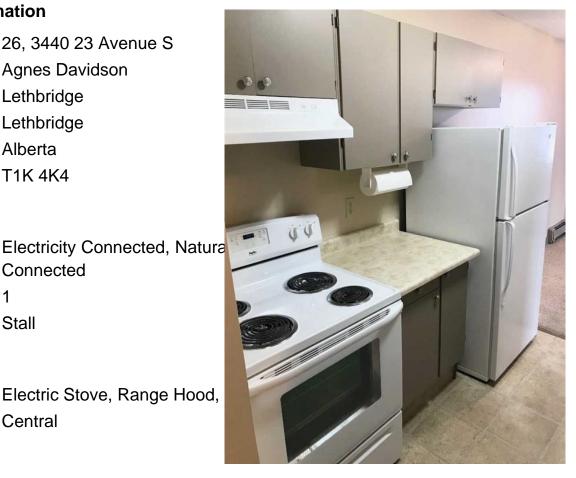

## **Community Information**

| Address     | 26, 3440 23 Avenue S |
|-------------|----------------------|
| Subdivision | Agnes Davidson       |
| City        | Lethbridge           |
| County      | Lethbridge           |
| Province    | Alberta              |
| Postal Code | T1K 4K4              |

#### Interior

Appliances Electric Stove, Range Hood, Heating Central

Connected

1

Stall