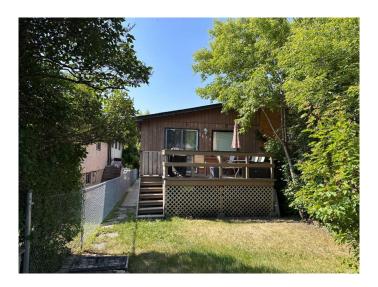

# \$439,000

4 Bedroom, 2.00 Bathroom, 834 sqft Residential on 0.07 Acres

Albert Park/Radisson Heights, Calgary, Alberta

Investor Alert!!! Don't miss this excellent investment opportunity! This revenue-generating property features a LEGAL basement suite and is ideally situated just minutes from downtown, with easy access to Deerfoot Trail and surrounded by numerous parks. Main floor Unit offers 2 bedrooms, 4 pc bath, living room, kitchen and dining area and basement unit has one bedroom 3 pc bath, kitchen and living room. Main floor unit rent is \$1800/monthly and basement \$1500/monthly. NO RPR will be provided. Centrally Located | Minutes to Downtown | Strong Rental Income

#### **Exterior**

Exterior Features None

Lot Description Back Lane

Roof Asphalt Shingle

Construction Brick, Wood Frame, Wood Siding

Foundation Poured Concrete