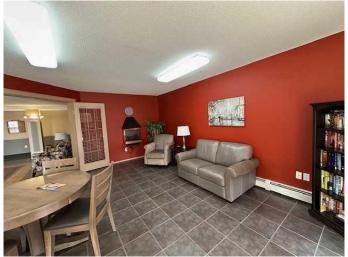

## \$144,500

1 Bedroom, 1.00 Bathroom, 550 sqft Residential on 0.00 Acres

Northwest Crescent Heights, Medicine Hat, Alberta

Affordable (cheaper than rent) top floor condo (no one above) with 2 parking stalls (both with electrical plug ins). Great view from your private deck and with natural gas to the deck to enjoy your BBQ. Enjoy life in this fantastic 1 bedroom with a den, bright open kitchen with dining area, 4 piece bathroom and in suite laundry. This suite was just professionally painted in June 2025 and also just professionally cleaned June 2025 so it is in super "move-on" condition. Quick possession available if desired. This building is well maintained, secured & has easy access to Costco, Co-op place and the number 1 Highway. Pets are allowed (with restriction) and the building also has an elevator for you convenience