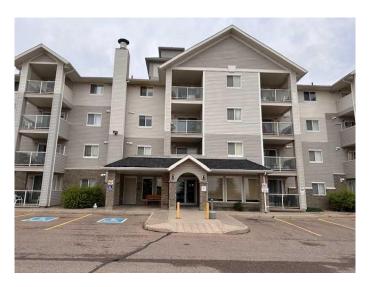

# \$144,500 - 416, 1648 Saamis Drive Nw, Medicine Hat

MLS® #A2231135

## \$144,500

1 Bedroom, 1.00 Bathroom, 550 sqft Residential on 0.00 Acres

Northwest Crescent Heights, Medicine Hat, Alberta

Affordable (cheaper than rent) top floor condo (no one above) with 2 parking stalls (both with electrical plug ins). Great view from your private deck and with natural gas to the deck to enjoy your BBQ. Enjoy life in this fantastic 1 bedroom with a den, bright open kitchen with dining area, 4 piece bathroom and in suite laundry. This suite was just professionally painted in June 2025 and also just professionally cleaned June 2025 so it is in super "move-on" condition. Quick possession available if desired. This building is well maintained, secured & has easy access to Costco, Co-op place and the number 1 Highway. Pets are allowed (with restriction) and the building also has an elevator for you convenience

# **Community Information**

Address 416, 1648 Saamis Drive Nw Subdivision Northwest Crescent Heights

City Medicine Hat
County Medicine Hat

Province Alberta
Postal Code T1C2A6