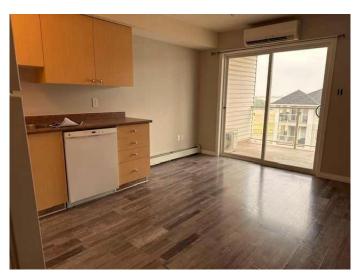

## \$144,500

1 Bedroom, 1.00 Bathroom, 550 sqft Residential on 0.00 Acres

Northwest Crescent Heights, Medicine Hat, Alberta

Affordable (cheaper than rent) top floor condo (no one above) with 2 parking stalls (both with electrical plug ins). Great view from your private deck and with natural gas to the deck to enjoy your BBQ. Enjoy life in this fantastic 1 bedroom with a den, bright open kitchen with dining area, 4 piece bathroom and in suite laundry. This suite was just professionally painted in June 2025 and also just professionally cleaned June 2025 so it is in super "move-on" condition. Quick possession available if desired. This building is well maintained, secured & has easy access to Costco, Co-op place and the number 1 Highway. Pets are allowed (with restriction) and the building also has an elevator for you convenience

### Interior

Interior Features Track Lighting

Appliances Dishwasher, Refrigerator, Stove(s), Washer/Dryer Stacked

Heating Hot Water, Natural Gas

Cooling Wall Unit(s)