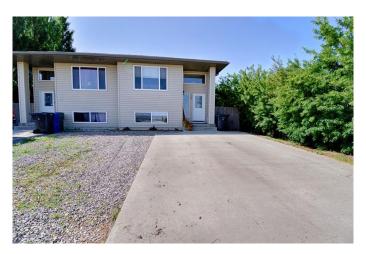

# \$324,900

3 Bedroom, 2.00 Bathroom, 662 sqft Residential on 0.05 Acres

Legacy Ridge / Hardieville, Lethbridge, Alberta

Welcome to 1102 44 Ave N, Lethbridge! This immaculate 3-bedroom, 1.5-bathroom half-duplex offers the perfect blend of comfort, style, and value. Freshly painted and featuring brand new flooring throughout the main floor, this home is truly move-in ready with a bright, modern feel. Stay cool all summer long with the added bonus of central air conditioning. Nestled on the edge of town, you'll enjoy the peace and quiet of suburban living while remaining just minutes from all major amenities. A short stroll takes you to the stunning new Legacy Park or the beautiful coulees perfect for outdoor fun, evening walks, or weekend relaxation. Whether you're a first-time buyer, downsizer, or investor, this well-kept home offers unbeatable convenience, charm, and quality â€" all at an affordable price. Don't miss your chance to make it yours!