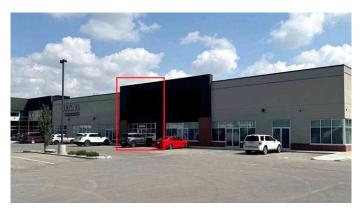

#### \$24

0 Bedroom, 0.00 Bathroom, Commercial on 0.04 Acres

Kingsview Industrial Park, Airdrie, Alberta

Main floor Commercial Bay for lease including 1475 sqft of open space. There are plenty of opportunities to complete a custom-built space for your business. This unit also comes complete with a washroom, great lighting and a large store front. The current zoning is IB-1 in this mixed-use complex with many classifications for your business including Business Support, Financial Services, Health Care Limited, Office, Public Assembly, Restaurant and many more. There is plenty of parking and great access off the new 40th Ave overpass. Monthly lease cost is Net lease \$2950.00 + \$230.00 condo fee + \$275.00 prop tax =\$3455.00 Plus gst, plus utilities, plus internet.