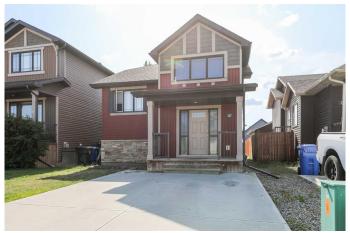

### \$414,900

4 Bedroom, 2.00 Bathroom, 914 sqft Residential on 0.08 Acres

Blackwolf 2, Lethbridge, Alberta

Bright and clean Bi level, lots of space for two bedrooms up, an open kitchen dining area with two more bedrooms and large family room on the lower level. This one is only 12 years old and has all the features you've been looking for. The backyard is open for your ideas, a lane-way home, a double garage, check out the possibilities with the City Planning Department.