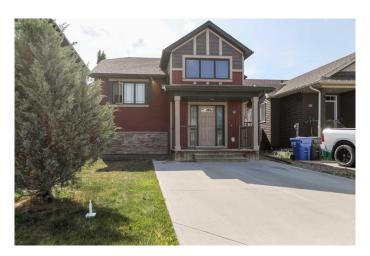

# \$414,900 - 147 Blackwolf Way N, Lethbridge

MLS® #A2231284

### \$414,900

4 Bedroom, 2.00 Bathroom, 914 sqft Residential on 0.08 Acres

Blackwolf 2, Lethbridge, Alberta

Bright and clean Bi level, lots of space for two bedrooms up, an open kitchen dining area with two more bedrooms and large family room on the lower level. This one is only 12 years old and has all the features you've been looking for. The backyard is open for your ideas, a lane-way home, a double garage, check out the possibilities with the City Planning Department.