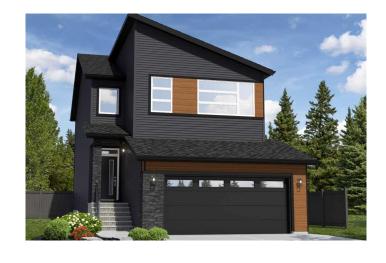

### \$778,900

4 Bedroom, 3.00 Bathroom, 2,283 sqft Residential on 0.08 Acres

Wolf Willow, Calgary, Alberta

Trico Homes, the heart of home building. Find your ideal home in your favourite community in Calgary & Surrounding Area. A beautiful 4 Bedroom, 3 Bathroom home, including a main floor full bed and bath, and a large deck. This home includes a mud room and walk through pantry, and a gorgeous open concept main floor. Upstairs, the Owner's bedroom, bonus room and secondary bedrooms are spacious. Engineered hardwood floors, 1-1'4― Quartz countertops throughout â€" and Tankless Hot Water! Located close to the Bow River in the community of Wolf Willow, with unparalleled access to Calgary's natural beauty. Photos are representative.