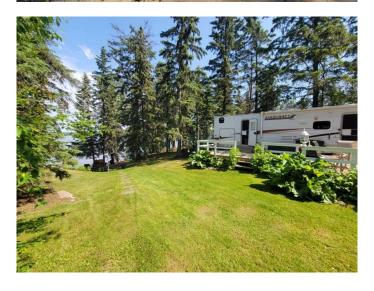

## \$419,000

0 Bedroom, 0.00 Bathroom, Land on 0.29 Acres

Mewatha Beach, Rural Athabasca County, Alberta

LAKEFRONT – Welcome to 42 Nature Trail at Skeleton Lake. This incredible property offers the perfect blend of tranquility and lakeside living, with the water's edge literally right in your backyard. Nestled in the Summer Village of Mewatha, this large LOT provides a private oasis complete with two powered RV spots, ideal for guests or extra space. A charming bunkie offers both a cozy living area and a separate bedroom, while a triple garage ensures there's plenty of room for all your lake toys.

Also included is a camper in excellent condition with a great layoutâ€"ready to enjoy right away. The property gently slopes down to a sandy shoreline, where you'II find a newly built deck to soak up the sun and a firepit area perfect for evening gatherings. This is lake life at its finest. Whether you're swimming, fishing, golfing, quadding, or simply relaxing, this community is known for making unforgettable lake memories.