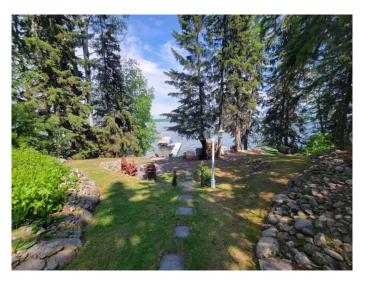

## \$419,000

0 Bedroom, 0.00 Bathroom, Land on 0.29 Acres

Mewatha Beach, Rural Athabasca County, Alberta

LAKEFRONT – Welcome to 42 Nature Trail at Skeleton Lake. This incredible property offers the perfect blend of tranquility and lakeside living, with the water's edge literally right in your backyard. Nestled in the Summer Village of Mewatha, this large LOT provides a private oasis complete with two powered RV spots, ideal for guests or extra space. A charming bunkie offers both a cozy living area and a separate bedroom, while a triple garage ensures there's plenty of room for all your lake toys.

Also included is a camper in excellent condition with a great layoutâ€"ready to enjoy right away. The property gently slopes down to a sandy shoreline, where you'II find a newly built deck to soak up the sun and a firepit area perfect for evening gatherings. This is lake life at its finest. Whether you're swimming, fishing, golfing, quadding, or simply relaxing, this community is known for making unforgettable lake memories.

If you've been dreaming of a peaceful escape with all the amenities for lakeside fun, this property checks every box. \*\*No restrictions to build. Septic 500Gal. Cistern 2x 1000 Litres.