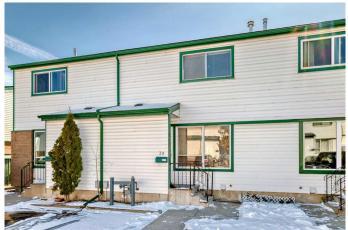

# \$299,000 - 39, 100 Pennsylvania Road Se, Calgary

MLS® #A2232217

#### \$299,000

4 Bedroom, 2.00 Bathroom, 1,102 sqft Residential on 0.00 Acres

Penbrooke Meadows, Calgary, Alberta

Very affordable, spacious, fully finished townhouse in a very well maintained complex. This home, with 3 bedrooms, 1 1/2 bathrooms plus two more rooms in the finished basement, offers a lot of living space for a family. A large living room warmly welcomes you into the home - perfect for family time and to entertain friends and guests. The dining room is perfect for cozy family dinners, games night or just sitting around the table talking. Kitchen is bright with good amount of cabinets and counter space. A 2 piece guest bathroom on this floor too. Three very decent size bedrooms and a 4 piece bathroom on the top level. The basement has a large Rec room and another room with a window that is not egress. One of the stand out features of this home is the large private fenced backyard with a beautiful patio. Here you can relax, enjoy your barbeque and let the children play safely. Parking is right outside the front door. There is lots of visitor parking. Excellent location, walking distance to several schools, shopping, transit and many other amenities. This home is ideal for a first time home-buyer at this affordable price. Always better to Own than rent, so do not miss the opportunity to make this your home.