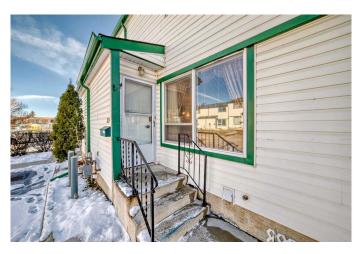

# \$299,000 - 39, 100 Pennsylvania Road Se, Calgary

MLS® #A2232217

#### \$299,000

4 Bedroom, 2.00 Bathroom, 1,102 sqft Residential on 0.00 Acres

Penbrooke Meadows, Calgary, Alberta

Very affordable, spacious, fully finished townhouse in a very well maintained complex. This home, with 3 bedrooms, 1 1/2 bathrooms plus two more rooms in the finished basement, offers a lot of living space for a family. A large living room warmly welcomes you into the home - perfect for family time and to entertain friends and guests. The dining room is perfect for cozy family dinners, games night or just sitting around the table talking. Kitchen is bright with good amount of cabinets and counter space. A 2 piece guest bathroom on this floor too. Three very decent size bedrooms and a 4 piece bathroom on the top level. The basement has a large Rec room and another room with a window that is not egress. One of the stand out features of this home is the large private fenced backyard with a beautiful patio. Here you can relax, enjoy your barbeque and let the children play safely. Parking is right outside the front door. There is lots of visitor parking. Excellent location, walking distance to several schools, shopping, transit and many other amenities. This home is ideal for a first time home-buyer at this affordable price. Always better to Own than rent, so do not miss the opportunity to make this your home.