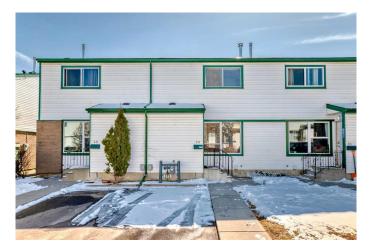

# \$299,000 - 39, 100 Pennsylvania Road Se, Calgary

MLS® #A2232217

#### \$299,000

4 Bedroom, 2.00 Bathroom, 1,102 sqft Residential on 0.00 Acres

Penbrooke Meadows, Calgary, Alberta

Very affordable, spacious, fully finished townhouse in a very well maintained complex. This home, with 3 bedrooms, 1 1/2 bathrooms plus two more rooms in the finished basement, offers a lot of living space for a family. A large living room warmly welcomes you into the home - perfect for family time and to entertain friends and guests. The dining room is perfect for cozy family dinners, games night or just sitting around the table talking. Kitchen is bright with good amount of cabinets and counter space. A 2 piece guest bathroom on this floor too. Three very decent size bedrooms and a 4 piece bathroom on the top level. The basement has a large Rec room and another room with a window that is not egress. One of the stand out features of this home is the large private fenced backyard with a beautiful patio. Here you can relax, enjoy your barbeque and let the children play safely. Parking is right outside the front door. There is lots of visitor parking. Excellent location, walking distance to several schools, shopping, transit and many other amenities. This home is ideal for a first time home-buyer at this affordable price. Always better to Own than rent, so do not miss the opportunity to make this your home.