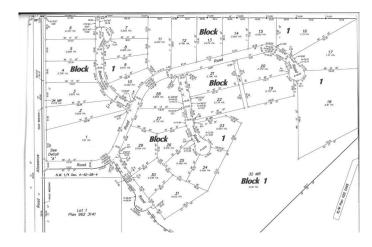

## \$185,000

0 Bedroom, 0.00 Bathroom, Land on 2.00 Acres

Grandview Estates, Rural Ponoka County, Alberta

Welcome to one of Gull Lake's perhaps finest country home development. Grandview Estates. Boasting an upscale architecturally controlled subdivision that is intertwined amongst 30 acres of environmental reserve featuring established walking trails, abundant wildlife, local history. The view is so amazing that it is better described as an experience. Every lot boasts a spectacular view of the lake; some views encompass the entire length of Gull Lake. Imagine closing every single day with yet another uniquely pleasing sunset. Boat access is 5 minutes away at the Raymond Shores public boat launch. Taxes have not been assessed yet. Grandview Estates is a 31 lot acreage subdivision with acreages ranging from 1 to 6 acres in size and prices ranging from \$85,000 to \$275,000

# **Community Information**

Address 11, 420069 Range Road 284

Subdivision Grandview Estates

City Rural Ponoka County

County Ponoka County

Province Alberta
Postal Code T4J 1R3