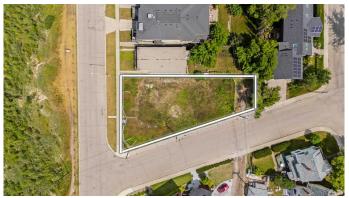

#### \$1,875,000

0 Bedroom, 0.00 Bathroom, Land on 0.20 Acres

Ramsay, Calgary, Alberta

Stunning corner pie lot with 82 FOOT FRONTAGE, UNOBSTRUICTED VIEWS OF DOWNTOWN, STAMPEDE GROUNGS, THE MOUNTAINS AND WALKING DISTANCE TO ELBOW RIVER PATHWAYS. The lot has been cleared and is ready for you to build your dream home!