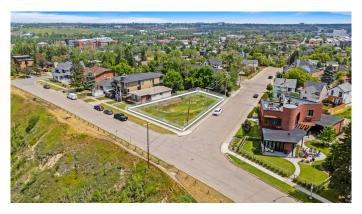

#### \$1,875,000

0 Bedroom, 0.00 Bathroom, Land on 0.20 Acres

Ramsay, Calgary, Alberta

Stunning corner pie lot with 82 FOOT FRONTAGE, UNOBSTRUICTED VIEWS OF DOWNTOWN, STAMPEDE GROUNGS, THE MOUNTAINS AND WALKING DISTANCE TO ELBOW RIVER PATHWAYS. The lot has been cleared and is ready for you to build your dream home!