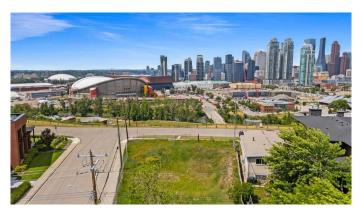

#### \$1,875,000

0 Bedroom, 0.00 Bathroom, Land on 0.20 Acres

Ramsay, Calgary, Alberta

Stunning corner pie lot with 82 FOOT FRONTAGE, UNOBSTRUICTED VIEWS OF DOWNTOWN, STAMPEDE GROUNGS, THE MOUNTAINS AND WALKING DISTANCE TO ELBOW RIVER PATHWAYS. The lot has been cleared and is ready for you to build your dream home!