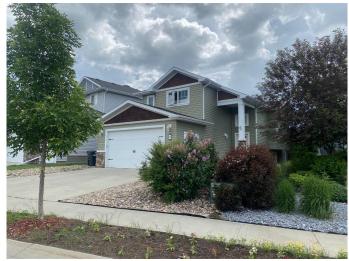

## \$495,900

3 Bedroom, 2.00 Bathroom, 1,280 sqft Residential on 0.13 Acres

Ryders Ridge, Sylvan Lake, Alberta

This modified bi-level awaits its new family. With 2 nice sized bedrooms on the main floor for the kids or guests and the primary bedroom with a walk-in closet and en-suite just a few steps away this home is sure to please! The main floor features an open floor plan with plenty of bright lighting. The window coverings are pull up or push down for your natural lighting selection! Downstairs is ready for your finishing touches with a 3rd bathroom plumbed in and in-floor heat! Outside you can enjoy the deck covered with a pergola while the kids play in the yard or the green space behind you!

#### **Amenities**

Parking Spaces 4

Parking Double Garage Attached, Off Street