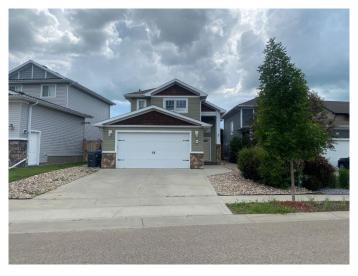

## \$495,900

3 Bedroom, 2.00 Bathroom, 1,280 sqft Residential on 0.13 Acres

Ryders Ridge, Sylvan Lake, Alberta

This modified bi-level awaits its new family. With 2 nice sized bedrooms on the main floor for the kids or guests and the primary bedroom with a walk-in closet and en-suite just a few steps away this home is sure to please! The main floor features an open floor plan with plenty of bright lighting. The window coverings are pull up or push down for your natural lighting selection! Downstairs is ready for your finishing touches with a 3rd bathroom plumbed in and in-floor heat! Outside you can enjoy the deck covered with a pergola while the kids play in the yard or the green space behind you!

#### **Exterior**

Exterior Features Private Yard

Lot Description Back Yard, Backs on to Park/Green Space, Lawn, Street Lighting

Roof Asphalt Shingle

Construction Vinyl Siding

Foundation Poured Concrete