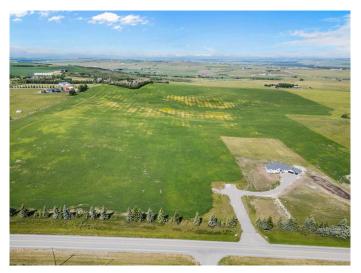

## \$525,000

0 Bedroom, 0.00 Bathroom, Land on 3.98 Acres

NONE, Rural Foothills County, Alberta

Build your Dream Home Here! Simply beautiful, quiet, setting with magnificent mountain views in this 3.98 acre parcel - part of a 4 lot subdivision - just minutes Southwest of Okotoks, Alberta! Utilities are already hooked up to the property line and there is a private access road leading right to your own driveway. Imagine an incredible two-storey or bungalow property, with West facing views and plenty of land for pursuing your favorite hobby (with County permission of course). There is a drilled well on the property (see supplements for more details) and there are currently no architectural controls, so you can build modern, you can build more traditional, or perhaps something in between. And it's all located approximately a 3-5 minute drive (traffic dependent) to the South city limits of Okotoks. Close to Sobeys, Starbucks, shopping, amenities and much more! A fabulous opportunity for rural and modern comforts!