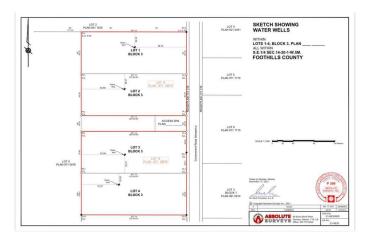

## \$525,000

0 Bedroom, 0.00 Bathroom, Land on 3.98 Acres

NONE, Rural Foothills County, Alberta

Build your Dream Home Here! Simply beautiful, quiet, setting with magnificent mountain views in this 3.98 acre parcel - part of a 4 lot subdivision - just minutes Southwest of Okotoks, Alberta! Utilities are already hooked up to the property line and there is a private access road leading right to your own driveway. Imagine an incredible two-storey or bungalow property, with West facing views and plenty of land for pursuing your favorite hobby (with County permission of course). There is a drilled well on the property (see supplements for more details) and there are currently no architectural controls, so you can build modern, you can build more traditional, or perhaps something in between. And it's all located approximately a 3-5 minute drive (traffic dependent) to the South city limits of Okotoks. Close to Sobeys, Starbucks, shopping, amenities and much more! A fabulous opportunity for rural and modern comforts!