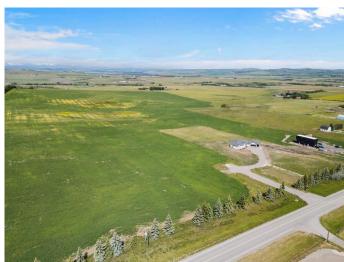

## \$525,000

0 Bedroom, 0.00 Bathroom, Land on 3.98 Acres

NONE, Rural Foothills County, Alberta

Build your Dream Home Here! Simply beautiful, quiet, setting with magnificent mountain views in this 3.98 acre parcel - part of a 4 lot subdivision - just minutes Southwest of Okotoks, Alberta! Utilities are already hooked up to the property line and there is a private access road leading right to your own driveway. Imagine an incredible two-storey or bungalow property, with West facing views and plenty of land for pursuing your favorite hobby (with County permission of course). There is a drilled well on the property (see supplements for more details) and there are currently no architectural controls, so you can build modern, you can build more traditional, or perhaps something in between. And it's all located approximately a 3-5 minute drive (traffic dependent) to the South city limits of Okotoks. Close to Sobeys, Starbucks, shopping, amenities and much more! A fabulous opportunity for rural and modern comforts!