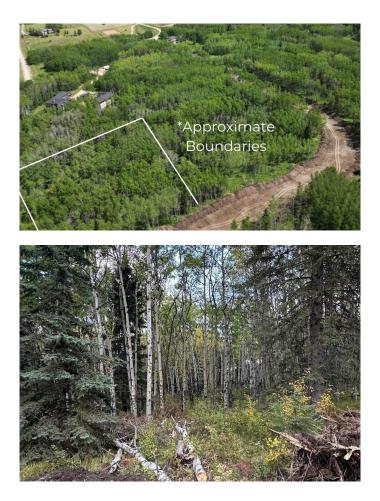

#### \$595,000

0 Bedroom, 0.00 Bathroom, Land on 2.00 Acres

NONE, Rural Rocky View County, Alberta

Explore this newly created 2-acre lot, located just 10 minutes west of Calgary. Surrounded by mature trees for added privacy, this lot is ready for your custom-built single-family home. With water provided by Rockyview Water Co-op, itâ€<sup>™</sup>s the perfect spot to design a home tailored to your lifestyle. Contact us today to book your viewing and starting designing your new home.