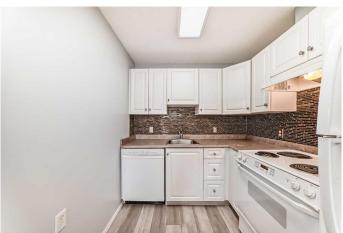

## \$225,000

1 Bedroom, 1.00 Bathroom, 523 sqft Residential on 0.00 Acres

Somerset, Calgary, Alberta

Charming 1-Bedroom Condo in Legacy Estates Somerset â€" A Perfect Fit for the Active 55+ Lifestyle.

Welcome to this sought-after adult (55+) living complex where lifestyle, community, and comfort come together. This very attractive 523 ft² one-bedroom condo is the perfect opportunity for someone looking to simplify their living space without compromising on vibrancy and connection. Situated on the second floor, this suite offers a northeast-facing balcony where you can enjoy your morning coffee with gentle sunlight and a peaceful outlook. The interior boasts low-maintenance, modern vinyl plank flooring throughout, giving it a clean, contemporary feel. This cosy kitchen has nice counterspace area, upgraded backsplash & 4 appliances. Your primary bedroom is spacious and bright. Located conveniently next to a stairwell for easy access, this unit also comes with titled underground parking â€" a real bonus in any season. One of the key highlights of this residence is the value â€" your condo fees include both heat and electricity, helping you manage your monthly budget with ease. Ideal for downsizers, snowbirds, or anyone looking for a smaller footprint, this unit is as practical as it is charming. Legacy Estates Somerset is renowned for its vibrant and social atmosphere. Enjoy access to a long list of amenities including a well-equipped recreation room with pool table, shuffleboard, darts, table tennis, and more. There's also a cozy

### Interior

Interior Features No Animal Home, No Smoking Home, Vinyl Windows

Appliances Dishwasher, Electric Stove, Range Hood, Refrigerator, Washer/Dryer,

Window Coverings

Heating Baseboard

Cooling None