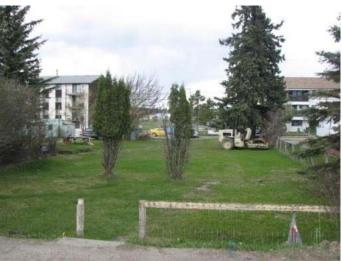

### \$60,000

0 Bedroom, 0.00 Bathroom, Land on 0.16 Acres

N/A, Edson, Alberta

7,000 sq. ft. vacant commercial lot on Highway 16 Westbound. This property would offer excellent highway exposure. With back alley access you can have parking at the rear of the property. Local improvement charge is \$553.48 and goes to 2034.

## Exterior

| Exterior Features | Dog Run                                                          |
|-------------------|------------------------------------------------------------------|
| Lot Description   | Back Lane, City Lot, Landscaped, Lawn, Rectangular Lot, Standard |
|                   | Shaped Lot, Cleared                                              |