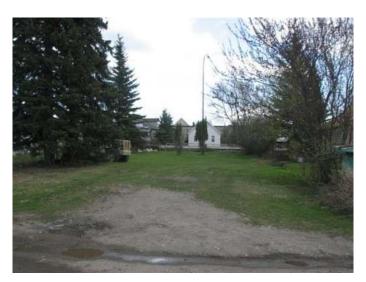

### \$60,000

0 Bedroom, 0.00 Bathroom, Land on 0.16 Acres

N/A, Edson, Alberta

7,000 sq. ft. vacant commercial lot on Highway 16 Westbound. This property would offer excellent highway exposure. With back alley access you can have parking at the rear of the property. Local improvement charge is \$553.48 and goes to 2034.

## Exterior

| Exterior Features | Dog Run                                                          |
|-------------------|------------------------------------------------------------------|
| Lot Description   | Back Lane, City Lot, Landscaped, Lawn, Rectangular Lot, Standard |
|                   | Shaped Lot, Cleared                                              |