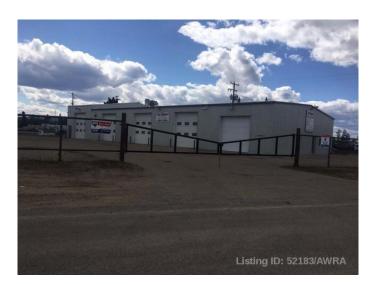

## \$775,000

0 Bedroom, 0.00 Bathroom, Commercial on 0.82 Acres

N/A, Whitecourt, Alberta

Good hilltop location with exposure to Highway 43 This well maintained shop with new siding and 2019 new roof, was used and zoned for a auto repair body shop, and includes the paint booth and mechanical exhaust system. Bays are 60 ft. deep. Ideal for auto repair or wireline shop' leased to May 202To Oddball Automotive. Good investment property.