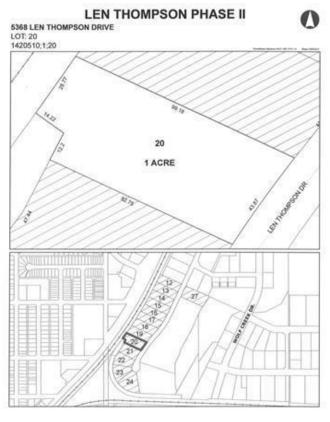

# \$225,000

0 Bedroom, 0.00 Bathroom, Commercial on 1.00 Acres

Wolf Creek Industrial Park, Lacombe, Alberta

Len Thompson Industrial Park. New 15 acre industrial park strategically located in the heart of Lacombe's industrial area and will soon be home to Lacombe's new Public Works shop and yard site. Features highway exposure, access and visibility. Conveniently located next to major regional highways. Lots are zoned light industrial which provides for a large variety of permitted and discretionary uses. Subdivision is paved, shovel ready with street lights and services to lot. Currently lots are 1 to 1.5 acres in size but if you need to amalgamate 1 or more lots to make your business plan work that is easy to do. Come take a look at the City of Lacombe and its newest industrial subdivision where your business needs will be met and thrive for years to come. Note the City is also willing to look at selling a separate 7 to 10 acre parcel.

# **Community Information**

Address 5368 Len Thompson Drive

Subdivision Wolf Creek Industrial Park

City Lacombe
County Lacombe
Province Alberta
Postal Code T4L 2H3

### **Exterior**

Lot Description Irregular Lot

# **Additional Information**

Date Listed April 3rd, 2018

Days on Market 2838

Zoning I1