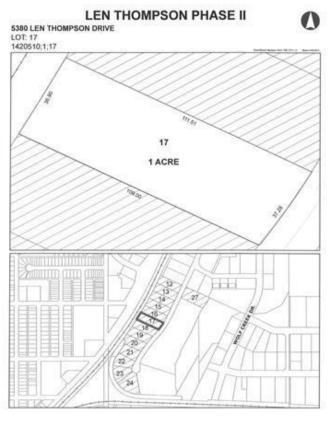

### \$225,000

0 Bedroom, 0.00 Bathroom, Commercial on 1.00 Acres

Wolf Creek Industrial Park, Lacombe, Alberta

Len Thompson Industrial Park. New 15 acre industrial park strategically located in the heart of Lacombe's industrial area and will soon be home to Lacombe's new Public Works shop and yard site. Features highway exposure, access and visibility. Conveniently located next to major regional highways. Lots are zoned light industrial which provides for a large variety of permitted and discretionary uses. Subdivision is paved, shovel ready with street lights and services to lot. Currently lots are 1 to 1.5 acres in size but if you need to amalgamate 1 or more lots to make your business plan work that is easy to do. Come take a look at the City of Lacombe and its newest industrial subdivision where your business needs will be met and thrive for years to come. Note the City is also willing to look at selling a separate 7 to 10 acre parcel.

## **Community Information**

Address 5380 Len Thompson Drive

Subdivision Wolf Creek Industrial Park

City Lacombe
County Lacombe
Province Alberta

Postal Code T4L 2H3

### **Additional Information**

Date Listed April 3rd, 2018

Days on Market 2840

Zoning I1