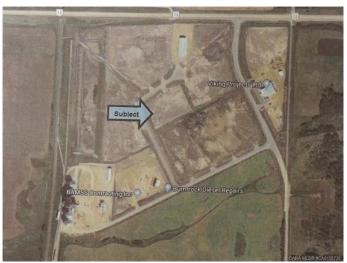

#### \$578,120

0 Bedroom, 0.00 Bathroom, Commercial on 3.88 Acres

Iron Rail Business Park, Rural Lacombe County, Alberta

3.88 acres of pre-graded, ready for pit run and gravel, industrial/commercial land located just East of Lacombe on Highway #12 at the Iron Rail Business Park. Considerable work (by an experienced road builder) has been done to prepare this particular lot for pit run and gravel. The lot was stripped to clay before it was expertly shaped and compacted. The approach was widened as well and the finishing started with fabric and pit run. It is ready for immediate construction. Underground natural gas and power can be found at the property line. There are no road bans in effect in the Iron Rail Business Park. The I-BI (Business Industrial District) zoning

opens this area up to a wide range of industrial and commercial endeavors. Have confidence

knowing that there is great value in the

additional site work and the terrific location.

MLS® # CA0158739 Price \$578,120