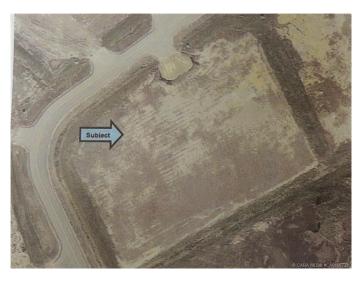

#### \$578,120

0 Bedroom, 0.00 Bathroom, Commercial on 3.88 Acres

Iron Rail Business Park, Rural Lacombe County, Alberta

3.88 acres of pre-graded, ready for pit run and gravel, industrial/commercial land located just East of Lacombe on Highway #12 at the Iron Rail Business Park. Considerable work (by an experienced road builder) has been done to prepare this particular lot for pit run and gravel. The lot was stripped to clay before it was expertly shaped and compacted. The approach was widened as well and the finishing started with fabric and pit run. It is ready for immediate construction. Underground natural gas and power can be found at the property line. There are no road bans in effect in the Iron Rail Business Park. The I-BI (Business Industrial District) zoning

opens this area up to a wide range of industrial and commercial endeavors. Have confidence

knowing that there is great value in the

additional site work and the terrific location.

MLS® # CA0158739 Price \$578,120