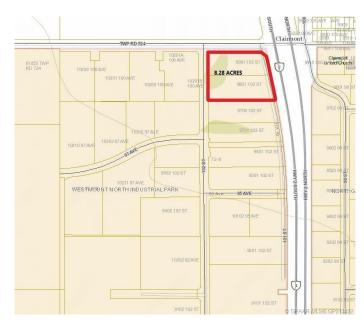

## \$3,993,000

0 Bedroom, 0.00 Bathroom, Land on 8.28 Acres

N/A, Clairmont, Alberta

8.28 Acres with direct exposure to the Highway [HWY 2 North]. This lot is Zoned RM-4 - HIGHWAY INDUSTRIAL. Located Directly beside the New Co-OP Card Lock Station.