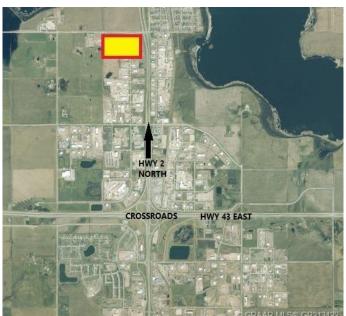

## \$3,993,000

0 Bedroom, 0.00 Bathroom, Land on 8.28 Acres

N/A, Clairmont, Alberta

8.28 Acres with direct exposure to the Highway [HWY 2 North]. This lot is Zoned RM-4 - HIGHWAY INDUSTRIAL. Located Directly beside the New Co-OP Card Lock Station.