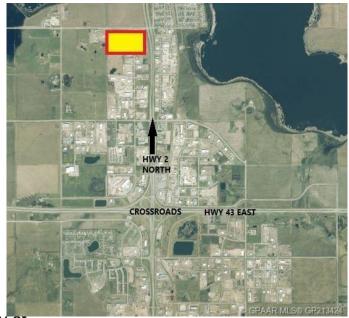

## \$1,108,800

0 Bedroom, 0.00 Bathroom, Land on 4.62 Acres

N/A, Clairmont, Alberta

4.62 ACRE industrial Lot Located on the south side of 100 Ave in Clairmont. Great access and exposure to HWY2 North. Zoned RM-4 - HIGHWAY INDUSTRIAL.

## **Community Information**

Address 10309 100 Avenue

Subdivision N/A

City Clairmont

County Grande Prairie No. 1, County or

Province Alberta
Postal Code T0H 0W0