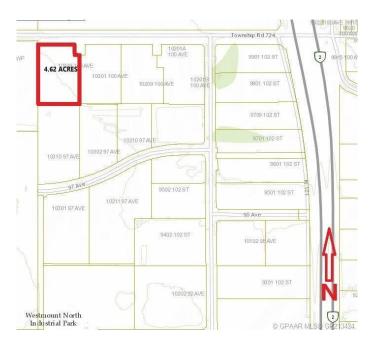

## \$1,108,800

0 Bedroom, 0.00 Bathroom, Land on 4.62 Acres

N/A, Clairmont, Alberta

4.62 ACRE industrial Lot Located on the south side of 100 Ave in Clairmont. Great access and exposure to HWY2 North. Zoned RM-4 - HIGHWAY INDUSTRIAL.

## **Community Information**

Address 10309 100 Avenue

Subdivision N/A

City Clairmont

County Grande Prairie No. 1, County or

Province Alberta
Postal Code T0H 0W0