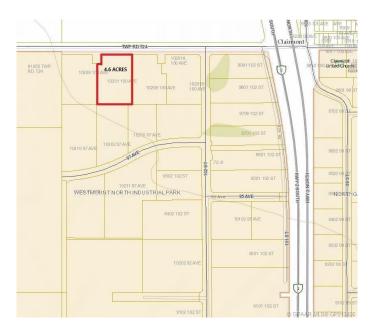

#### \$1,104,000

0 Bedroom, 0.00 Bathroom, Land on 4.60 Acres

N/A, Clairmont, Alberta

4.60 Acre Industrial Lot located on the busy 100 Ave in Clairmont with great exposure to HWY 2 North. Zone RM-4 Highway Commercial.

# **Community Information**

Address 10301 100 Avenue

Subdivision N/A

City Clairmont

County Grande Prairie No. 1, County of

Province Alberta

Postal Code T0H 0W0

#### **Additional Information**

Date Listed December 18th, 2019

Days on Market 2070 Zoning RM-4