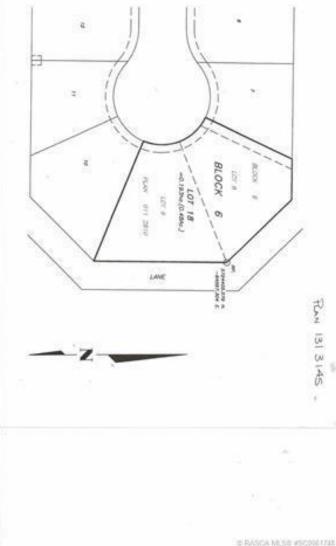

#### \$146,000

0 Bedroom, 0.00 Bathroom, Land on 0.48 Acres

Hanna, Hanna, Alberta

Build your dream home! A large lot which is .48 acres with a beautiful view of the golf course. The seller will divide lot into 2 lots and sell 1 for \$74,000.00. Lot plan and Real Property Report available to view. "Information is believed to be accurate but not warranted to be so".

# Lot Description Standard Shaped Lot, Near Golf Course